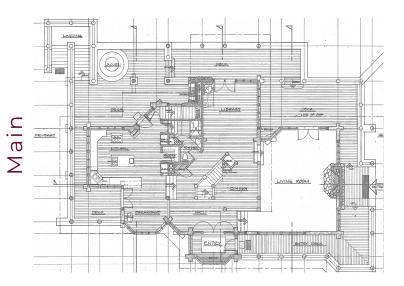

Main: 4+ bed, 4.5 bath, 6,910 ft<sup>2</sup>, 3 car attached garage Guest: 2 bed, 1 bath, 1,265 ft<sup>2</sup>

Barn: 1 bed, 2 bath, 2,262ft<sup>2</sup>, party/game room, 3 stalls