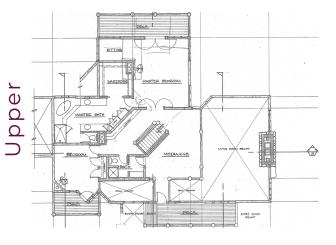

Main: 4+ bed, 4.5 bath, 6,910 ft<sup>2</sup>, 3 car attached garage Guest: 2 bed, 1 bath, 1,265 ft<sup>2</sup>

Barn: 1 bed, 2 bath, 2,262ft<sup>2</sup>, party/game room, 3 stalls