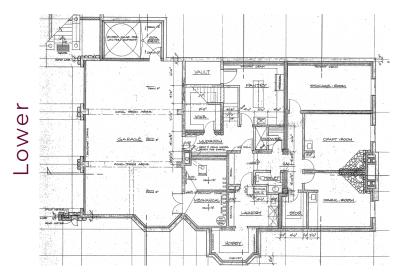

Main: 4+ bed, 4.5 bath, 6,910 ft<sup>2</sup>, 3 car attached garage Guest: 2 bed, 1 bath, 1,265 ft<sup>2</sup>

Barn: 1 bed, 2 bath, 2,262ft<sup>2</sup>, party/game room, 3 stalls